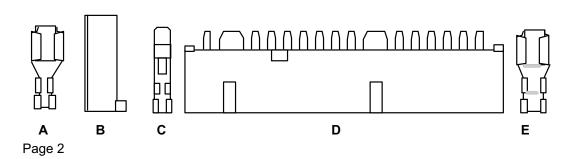

## **INSTALLATION INSTRUCTIONS:**

This kit in conjunction with kit 500148 AND 500221 has all the parts necessary for connecting your turn signals in. With each of the wires that connects to the turn signal switch it will be necessary to apply the terminals and connectors supplied in the 500148 turn signal switch kit. With each of the wires that connect ro the 500221 hazard switch it will be necessary to apply the F ring terminals covered by the G rubber sleeves..

Install the remaining wires as follows:

| WIRE COLOR                                         | CIRCUIT                                                                              | INSTALLATION                                                                                                                                                                                                                                                                                                                                                                                                                                                                                                                                  |
|----------------------------------------------------|--------------------------------------------------------------------------------------|-----------------------------------------------------------------------------------------------------------------------------------------------------------------------------------------------------------------------------------------------------------------------------------------------------------------------------------------------------------------------------------------------------------------------------------------------------------------------------------------------------------------------------------------------|
| YELLOW<br>DK GREEN<br>LT BLUE<br>DK BLUE<br>ORANGE | LEFT TAIL LAMP RIGHT TAIL LAMP LEFT FRONT TURN RIGHT FRONT TURN BRAKE SWITCH FEED IN | Route and connect this wire to your left tail light (stop, and turn location) Route and connect this wire to your right tail light (stop, and turn location) Route and connect this wire to the left front turn signal lamp (turn location) Route and connect this wire to the right front turn signal lamp (turn location) Insert one end into the "STOP / CRTSY" location on the panel, route the wire to the brake switch and cut to length. With the cut off portion of this orange wire, double the two ends together using terminal "E" |
| WHITE                                              | BRAKE SWITCH FEED OUT                                                                | install in connector "B" and plug into the brake switch. The remaining loose end will route to the dome/courtesy lamp as shown on sheet 1.  Route this wire to the brake switch and cut to length, if you are using a third brake light, do not terminate yet (see LT BLUE wire below). If you are not using a third brake light, use the supplied terminal "A" and connector "B", and plug into your brake switch.                                                                                                                           |
| LT BLUE                                            | THIRD BRAKE LIGHT                                                                    | If you are not using a third brake light, ignore the installation of this wire. Otherwise, connect this wire to the WHITE "Brake switch feed out" wire above using the supplied terminal "E" and connector "B" and plug into the brake switch. Route the other end of LT BLUE wire to the third brake light.                                                                                                                                                                                                                                  |
| BLACK                                              | HORN GROUND                                                                          | Route this wire to the panel and insert it into the "HORN SW" location on panel.                                                                                                                                                                                                                                                                                                                                                                                                                                                              |
| PURPLE<br>BROWN                                    | TURN SIGNAL FLASHER<br>HAZARD FLASHER                                                | Route this wire to the panel and insert it into the "TURN SW" location on panel.  Route this wire to the panel and insert it into the "HAZARD" location on panel.                                                                                                                                                                                                                                                                                                                                                                             |
| LT BLUE /<br>DK BLUE                               | TURN SIGNAL INDICATOR                                                                | Plug this wire into the 2 position connector in the 500353 kit.                                                                                                                                                                                                                                                                                                                                                                                                                                                                               |
| BLACK                                              | TURN RELAY GROUND                                                                    | This wire is not used in this application. The grounding of the "Turn Signal Relay" is accomplished in the 500718 "ignition Switch & Starter Wiring" kit.                                                                                                                                                                                                                                                                                                                                                                                     |