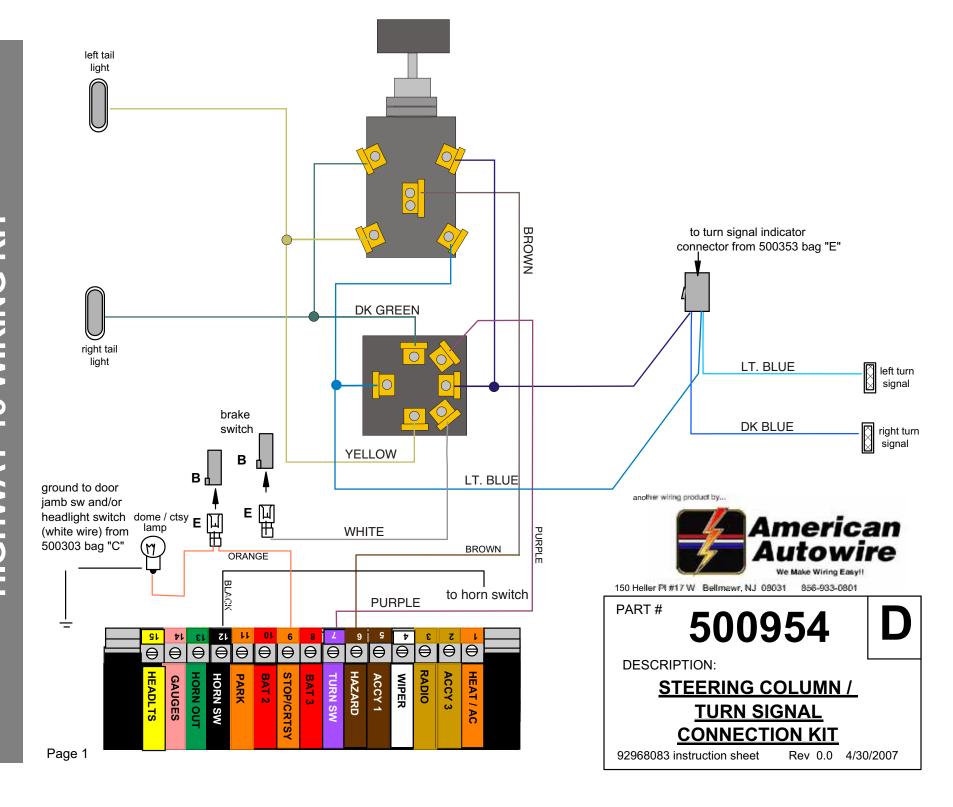

## **INSTALLATION INSTRUCTIONS:**

This kit in conjunction with kit 500148 AND 500221 has all the parts necessary for connecting your turn signals in. With each of the wires that connects to the turn signal switch it will be necessary to apply the terminals and connectors supplied in the 500148 turn signal switch kit. With each of the wires that connect ro the 500221 hazard switch it will be necessary to apply the F ring terminals covered by the G rubber sleeves..

Install the remaining wires as follows:

| WIRE COLOR                                         | CIRCUIT                                                                              | INSTALLATION                                                                                                                                                                                                                                                                                                                                                                                                                                                                                                                                  |
|----------------------------------------------------|--------------------------------------------------------------------------------------|-----------------------------------------------------------------------------------------------------------------------------------------------------------------------------------------------------------------------------------------------------------------------------------------------------------------------------------------------------------------------------------------------------------------------------------------------------------------------------------------------------------------------------------------------|
| YELLOW<br>DK GREEN<br>LT BLUE<br>DK BLUE<br>ORANGE | LEFT TAIL LAMP RIGHT TAIL LAMP LEFT FRONT TURN RIGHT FRONT TURN BRAKE SWITCH FEED IN | Route and connect this wire to your left tail light (stop, and turn location) Route and connect this wire to your right tail light (stop, and turn location) Route and connect this wire to the left front turn signal lamp (turn location) Route and connect this wire to the right front turn signal lamp (turn location) Insert one end into the "STOP / CRTSY" location on the panel, route the wire to the brake switch and cut to length. With the cut off portion of this orange wire, double the two ends together using terminal "E" |
| WHITE                                              | BRAKE SWITCH FEED OUT                                                                | install in connector "B" and plug into the brake switch. The remaining loose end will route to the dome/courtesy lamp as shown on sheet 1.  Route this wire to the brake switch and cut to length, if you are using a third brake light, do not terminate yet (see LT BLUE wire below). If you are not using a third brake light, use the supplied terminal "A" and connector "B", and plug into your brake switch.                                                                                                                           |
| LT BLUE                                            | THIRD BRAKE LIGHT                                                                    | If you are not using a third brake light, ignore the installation of this wire. Otherwise, connect this wire to the WHITE "Brake switch feed out" wire above using the supplied terminal "E" and connector "B" and plug into the brake switch. Route the other end of LT BLUE wire to the third brake light.                                                                                                                                                                                                                                  |
| BLACK                                              | HORN GROUND                                                                          | Route this wire to the panel and insert it into the "HORN SW" location on panel.                                                                                                                                                                                                                                                                                                                                                                                                                                                              |
| PURPLE<br>BROWN                                    | TURN SIGNAL FLASHER<br>HAZARD FLASHER                                                | Route this wire to the panel and insert it into the "TURN SW" location on panel.  Route this wire to the panel and insert it into the "HAZARD" location on panel.                                                                                                                                                                                                                                                                                                                                                                             |
| LT BLUE /<br>DK BLUE                               | TURN SIGNAL INDICATOR                                                                | Plug this wire into the 2 position connector in the 500353 kit.                                                                                                                                                                                                                                                                                                                                                                                                                                                                               |
| BLACK                                              | TURN RELAY GROUND                                                                    | This wire is not used in this application. The grounding of the "Turn Signal Relay" is accomplished in the 500718 "ignition Switch & Starter Wiring" kit.                                                                                                                                                                                                                                                                                                                                                                                     |

500954

STEERING COLUMN / TURN SIGNAL CONNECTION KIT

92968083 instruction sheet Rev 0.0 4/30/2007