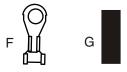

## **INSTALLATION INSTRUCTIONS:**

This kit in conjunction with kit 500148 AND 500221 has all the parts necessary for connecting your turn signals in. With each of the wires that connects to the turn signal switch it will be necessary to apply the terminals and connectors supplied in the 500148 turn signal switch kit. With each of the wires that connect ro the 500221 hazard switch it will be necessary to apply the F ring terminals covered by the G rubber sleeves..